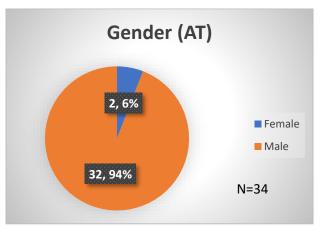

<sup>\*</sup>Age, Gender and Race for Criminal Court population (N=2) is not represented in this report.

Data sources: cFive Supervisor - Probation Population and RMIS - JTDC Population