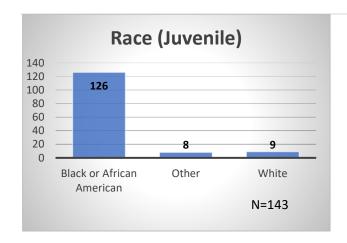

## Daily Data Dashboard – August 14, 2023 Demographics for JTDC Population Monday Morning Midnight Count

Total # of probation Involved youth<sup>1</sup>: 1,290











<sup>&</sup>lt;sup>1</sup> Probation Active: Any youth who is pending sentencing with an active social history, has been formally placed on probation or supervision with Cook County Juvenile Probation on the date of the report.

<sup>\*</sup>Age, Gender and Race for Criminal Court population (N=2) is not represented in this report.

Data sources: cFive Supervisor - Probation Population and RMIS - JTDC Population

## Daily Data Dashboard – August 14, 2023 Demographics for JTDC Population Monday Morning Midnight Count