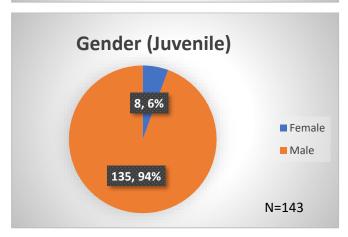

## Daily Data Dashboard – August 14, 2023 Demographics for JTDC Population Monday Morning Midnight Count

Total # of probation Involved youth<sup>1</sup>: 1,290

<sup>&</sup>lt;sup>1</sup> Probation Active: Any youth who is pending sentencing with an active social history, has been formally placed on probation or supervision with Cook County Juvenile Probation on the date of the report.

## Daily Data Dashboard – August 14, 2023 Demographics for JTDC Population Monday Morning Midnight Count