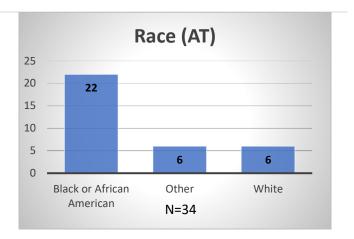

<sup>\*</sup>Age, Gender and Race for Criminal Court population (N=2) is not represented in this report.

Data sources: cFive Supervisor - Probation Population and RMIS - JTDC Population