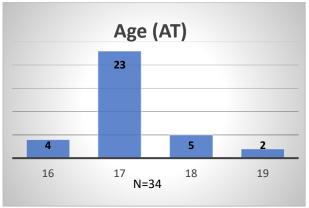

## Daily Data Dashboard – August 14, 2023 Demographics for JTDC Population Monday Morning Midnight Count

Total # of probation Involved youth<sup>1</sup>: 1,290

<sup>&</sup>lt;sup>1</sup> Probation Active: Any youth who is pending sentencing with an active social history, has been formally placed on probation or supervision with Cook County Juvenile Probation on the date of the report.

## Daily Data Dashboard – August 14, 2023 Demographics for JTDC Population Monday Morning Midnight Count