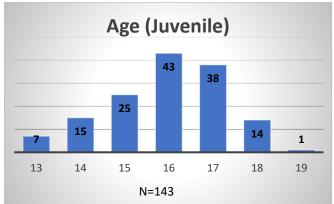

## Daily Data Dashboard – August 14, 2023 Demographics for JTDC Population Monday Morning Midnight Count

Total # of probation Involved youth<sup>1</sup>: 1,290

<sup>&</sup>lt;sup>1</sup> Probation Active: Any youth who is pending sentencing with an active social history, has been formally placed on probation or supervision with Cook County Juvenile Probation on the date of the report.

## Daily Data Dashboard – August 14, 2023 Demographics for JTDC Population Monday Morning Midnight Count