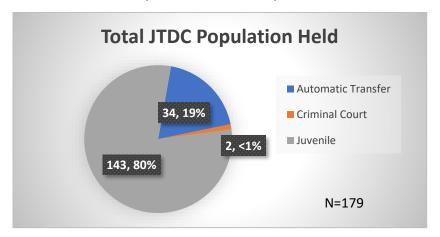

## Daily Data Dashboard – August 14, 2023 Demographics for JTDC Population Monday Morning Midnight Count

Total # of probation Involved youth<sup>1</sup>: 1,290

<sup>&</sup>lt;sup>1</sup> Probation Active: Any youth who is pending sentencing with an active social history, has been formally placed on probation or supervision with Cook County Juvenile Probation on the date of the report.

## Daily Data Dashboard – August 14, 2023 Demographics for JTDC Population Monday Morning Midnight Count